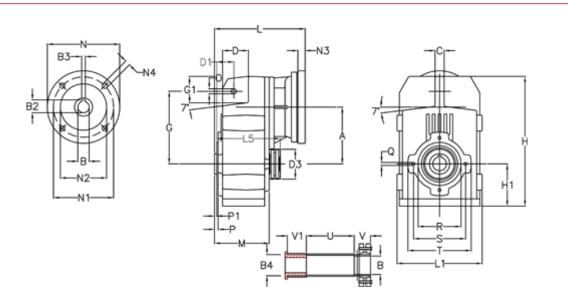

## **Data Sheet**

Article number: 29560204448335 Description: Shaft mounted gear A252QF32-44,4-P90B5

## **Measures**

| A = 128.75 | D1 = 43.5 | 15 = 197.5  | P1                                  | = 3.5    | V = 4  |
|------------|-----------|-------------|-------------------------------------|----------|--------|
| B = 32     | d3 = 83   | M = 135.5   | Q                                   | = M10x14 | V1 = 4 |
| B1 = 24    | G = 162   | N = 200     | R                                   | = 110    |        |
| B2 = 27.3  | G1 = 58.0 | N1 = 165    | S                                   | = 130    |        |
| B3 = 8     | H = 290.5 | N2 = 130    | Т                                   | = 150    |        |
| B4 = 32    | H1 = 93.5 | N4 = M10x20 | Tightening torque Nm adapter bushin | g = 6.0  |        |
| C = 20     | L = 232.5 | O = 13      | Tightening torque Nm shrink disc    | = 7.0    |        |
| D = 57.0   | L1 = 188  | P = 6.0     | U                                   | = 120.5  |        |
|            |           |             |                                     |          |        |